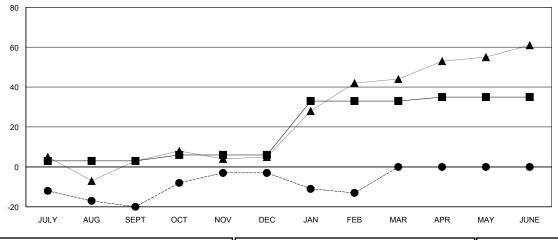

## GOALS AND ACTUAL MEMBERS CUMULATIVE

| DROPPED CLUBS: 1 |     |
|------------------|-----|
| DROPPED MEMBERS  |     |
| DECEASED         | 18  |
| CLUB CANCELLED   | 0   |
| OTHER            | 125 |
| TOTAL            | 143 |