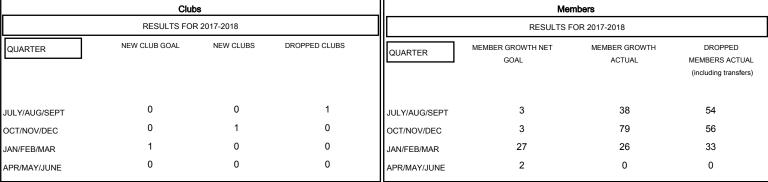

#### GOALS AND ACTUAL NEW CLUBS CUMULATIVE

## GOALS AND ACTUAL MEMBERS CUMULATIVE

| DROPPED CLUBS: 1 |     |
|------------------|-----|
| DROPPED MEMBERS  |     |
| DECEASED         | 18  |
| CLUB CANCELLED   | 0   |
| OTHER            | 125 |
| TOTAL            | 143 |

| 32 CLUBS OF 52 ADDED 1 OR MORE | GENDER DISTRIBUTION            |             |
|--------------------------------|--------------------------------|-------------|
| NEW MEMBERS                    | MALE<br>FEMALE                 | 1,45<br>375 |
|                                | Women Percentage Fiscal Year G |             |